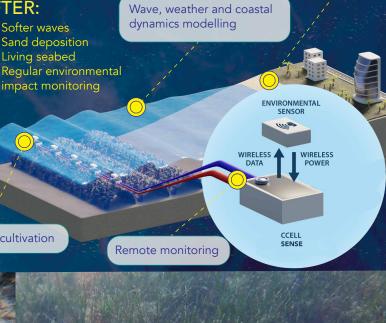

Our living reefs integrate with nature to mitigate the impact of coastal erosion from stronger waves triggered by climate change.

CCell Sense, our remote marine data collection system helps to cultivate an ideal environment for resilient reef-building organisms and lets us monitor these vulnerable ecosystems.

## **KEY FEATURES:**

- Nature-based, long-term coastal protection
- Nearshore marine data collection with **CCell Sense**
- Rapid deployment of reefs
- A fraction of the cost of traditional seawalls - with added ecological benefit

## **BEFORE:**

- Strong waves
  - Barren seabed
- environmental impact monitoring

None or infrequent

**AFTER:** 