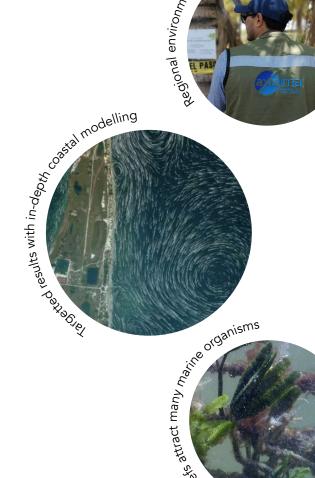

Our living reefs integrate with nature to mitigate the impact of coastal erosion from stronger waves triggered by climate change.

CCell Sense, our remote marine data collection system helps to cultivate an ideal environment for resilient reef-building organisms and lets us monitor these vulnerable ecosystems.

## **KEY FEATURES:**

- Nature-based, long-term coastal protection
- Nearshore marine data collection with **CCell Sense**
- Rapid deployment of reefs
- A fraction of the cost of traditional seawalls - with added ecological benefit